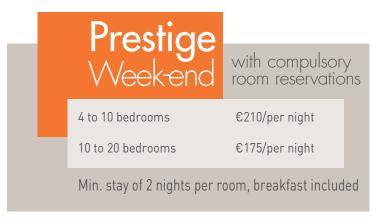

### **Bedrooms**

Prestige Evening: Use of the premises from 12 am to 3 am. Supplementary charge of €120/hour after 3 am. (No charge if you have booked accommodations).

Prestige Week-end: Facilities at your disposal on the day before the event from 3 pm-5 pm. You must vacate the premises by 5 pm on the day after the event, with all furniture tidied away accordingly.