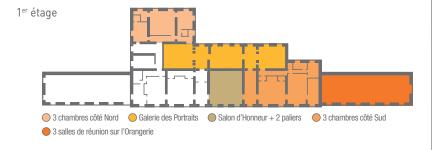

# Maps of the Château

## Accommodation capacity

| Rooms                                                                                                                                                                                                                                                                 | Single<br>room | Double<br>rooms | Twin rooms | Suite | Total | Max<br>capacity |
|-----------------------------------------------------------------------------------------------------------------------------------------------------------------------------------------------------------------------------------------------------------------------|----------------|-----------------|------------|-------|-------|-----------------|
|                                                                                                                                                                                                                                                                       |                |                 |            |       |       |                 |
| Château ****                                                                                                                                                                                                                                                          | 2              | 10              | 7          | 1     | 20    | 40              |
| Château **                                                                                                                                                                                                                                                            | 2              | -               | -          | -     | 2     | 2               |
| Domaine de Garille<br>3 ears of corn rating                                                                                                                                                                                                                           | -              | 3               | 15         | -     | 18    | 55              |
| Hôtel ** Carcassonne                                                                                                                                                                                                                                                  | -              | -               | -          | -     | 329   | -               |
| Hôtel **** Carcassonne                                                                                                                                                                                                                                                | -              | -               | -          | -     | 338   | -               |
| ** & **** All our bedrooms are air-conditioned and furnished & decorated in keeping with the Château style, all served by a lift.  Gites 3 ears of corn rating: 1 bathroom for 2 bedrooms (depending on the number of bedrooms needed). Living room at your disposal. |                |                 |            |       |       |                 |