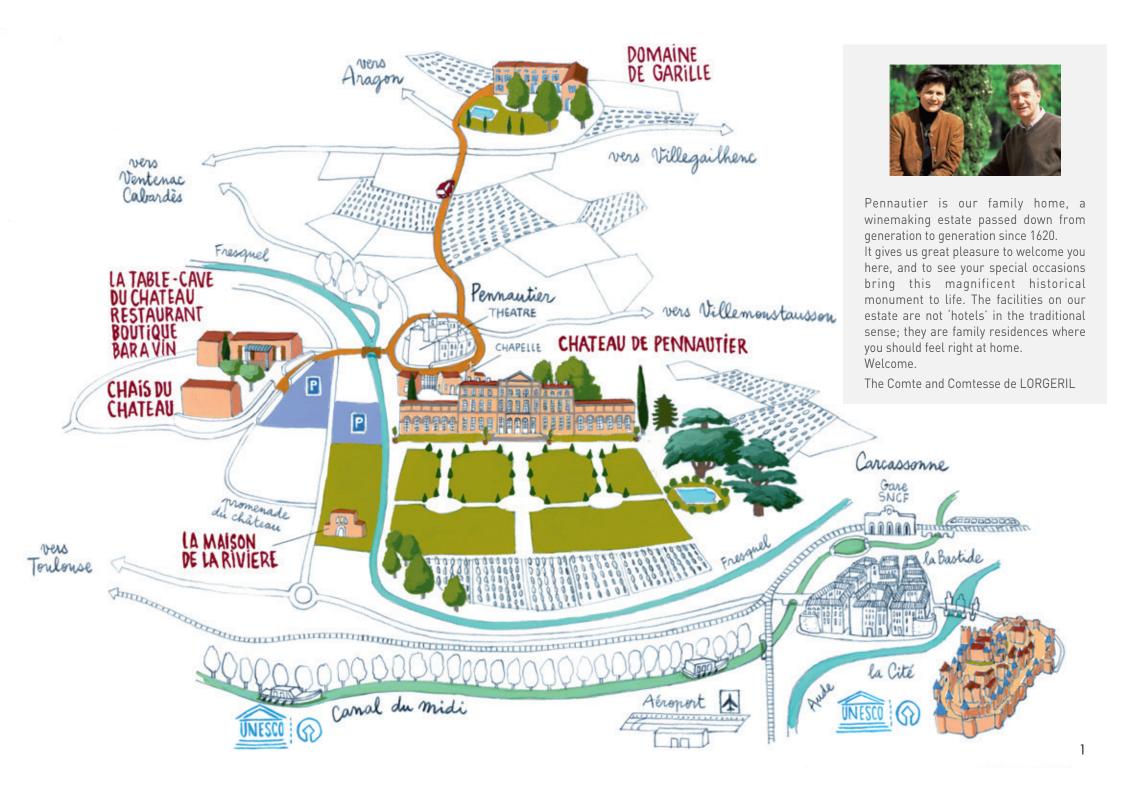

### Le Château de Pennautier\*

The Château de Pennautier is an authentic 17th century stately home, often heralded as the Versailles of the Languedoc. Indeed the Château itself was designed by illustrious architect Louis Le Vau, with the gardens laid out by Le Nôtre. Today Pennautier's extensive vineyards produce wines of international renown, and the Château is available to hire for special events. Fully renovated, with the utmost respect for the elegance of the historic interiors, Château de Pennautier is conveniently located just 3 km from Carcassonne (スラ) and 90 km from Toulouse

### Le Domaine de Garille\*

Situated just 2 km from Château de Pennautier, within the grounds of the estate, Le Domaine de Garille has 7 **charming cottages with a private terrace** and a wonderful view over the vineyards and the mountains.

## Restaurant "La Table du Château" & wine shop "La Cave du Château" \*

In our restaurant, set in a lovingly converted farm building, our chef offers a menu bursting with **fresh Mediterranean flavours.** 

The "Cave du Chateau" our wine boutique, gives you the chance to discover, taste and order all of the wines produced on our estates.

"Le Jardin d'été" our open air wine & tapas bar, is open from June through September. Max capacity: 200 people. Private bookings possible.

<sup>\*</sup> The central facilties are within walking distance of one another (Château de Pennautier, table-cave du Château de Pennautier) and a shuttle service runs to the Domaine de Garille (2 km) from 7am to 12pm. 2