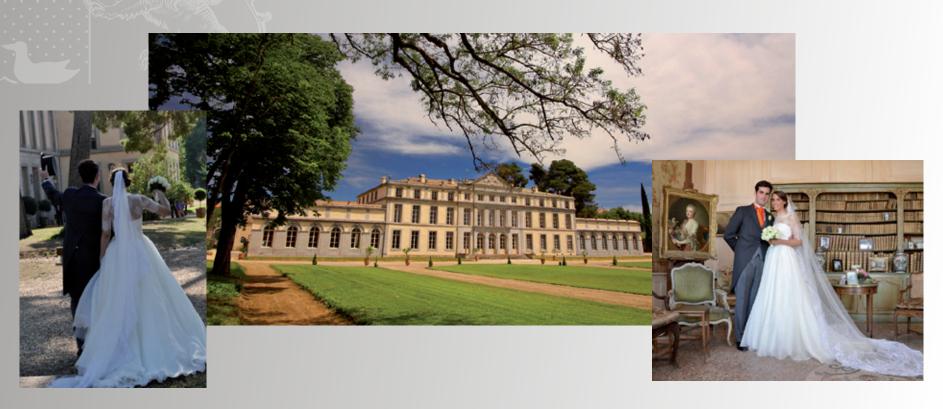

# CHÂTEAU de PENNAUTIER

Historic Château and prestigious country home available for weddings and private functions!

### Le Château de Pennautier\*

The Château de Pennautier is an authentic 17th century stately home, often heralded as the Versailles of the Languedoc. Indeed the Château itself was designed by illustrious architect Louis Le Vau, with the gardens laid out by Le Nôtre. Today Pennautier's extensive vineyards produce wines of international renown, and the Château is available to hire for special events. Fully renovated, with the utmost respect for the elegance of the historic interiors, Château de Pennautier is conveniently located just 3 km from Carcassonne (スラ) and 90 km from Toulouse