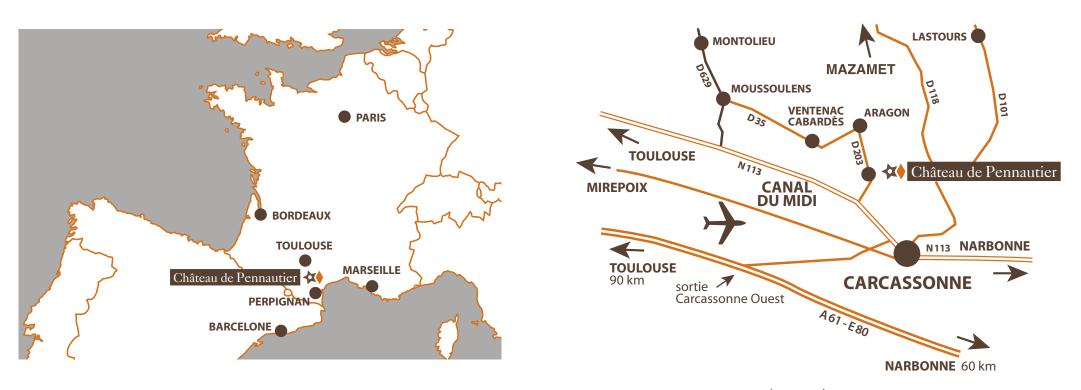

# Maps of the Château

## **Activities and Entertainment**

3 km from Carcassonne, (戎,皇) 90 km from Toulouse (戎,皇), 140 km from Montpellier (戎,皇), 300 km from Bordeaux and Barcelona.
In the heart of the Languedoc, a landscape with an exceptional cultural heritage: Carcassonne, the Canal du Midi,
the Cathar Châteaux, abbeys etc.