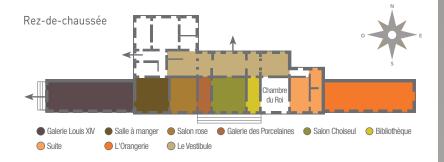

# Maps of the Château

## Reception capacity

| Function rooms                                  | M <sup>2</sup> | T   | 000 |
|-------------------------------------------------|----------------|-----|-----|
| L'Orangerie                                     | 125            | 140 | 96  |
| La Galerie Louis XIV                            | 135            | 250 | 155 |
| The Dining Room (connects to La Galerie Louis ) | XIV) 55        | 70  | 48  |
| Le Salon Choiseul                               | 60             | 70  | 48  |
| Le Vestibule (connects to salon Choiseul)       | 100            | 145 |     |
| La Table-Cave du Restaurant                     | 155            | 200 | 150 |
| L'Esprit de Pennautier                          | 55             | 70  | 40  |