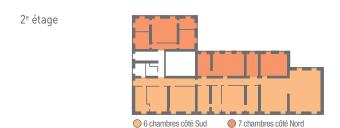

## Accommodation capacity

| Rooms                                                                                                                                                                                                                                                                 | Single<br>room | Double<br>rooms | Twin rooms | Suite | Total | Max<br>capacity |
|-----------------------------------------------------------------------------------------------------------------------------------------------------------------------------------------------------------------------------------------------------------------------|----------------|-----------------|------------|-------|-------|-----------------|
|                                                                                                                                                                                                                                                                       |                |                 |            |       |       |                 |
| Château ****                                                                                                                                                                                                                                                          | 2              | 10              | 7          | 1     | 20    | 40              |
| Château **                                                                                                                                                                                                                                                            | 2              | -               | -          | -     | 2     | 2               |
| Domaine de Garille<br>3 ears of corn rating                                                                                                                                                                                                                           | -              | 3               | 15         | -     | 18    | 55              |
| Hôtel ** Carcassonne                                                                                                                                                                                                                                                  | -              | -               | -          | -     | 329   | -               |
| Hôtel **** Carcassonne                                                                                                                                                                                                                                                | -              | -               | -          | -     | 338   | -               |
| ** & **** All our bedrooms are air-conditioned and furnished & decorated in keeping with the Château style, all served by a lift.  Gites 3 ears of corn rating: 1 bathroom for 2 bedrooms (depending on the number of bedrooms needed). Living room at your disposal. |                |                 |            |       |       |                 |