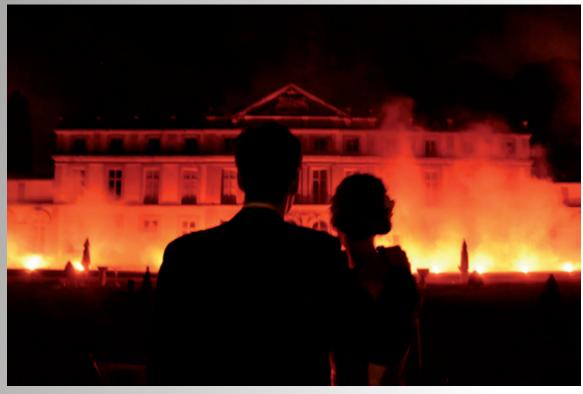

### Le Château de Pennautier\*

The Château de Pennautier is an authentic 17th century stately home, often heralded as the Versailles of the Languedoc. Indeed the Château itself was designed by illustrious architect Louis Le Vau, with the gardens laid out by Le Nôtre. Today Pennautier's extensive vineyards produce wines of international renown, and the Château is available to hire for special events. Fully renovated, with the utmost respect for the elegance of the historic interiors, Château de Pennautier is conveniently located just 3 km from Carcassonne (スラ) and 90 km from Toulouse

It is also possible to book the whole Château for private functions.

During your stay you will have free access to the prestigious "Salon d'Honneur", where you can get together with friends and family in a warm, friendly atmosphere in front of a roaring fire, and enjoy some music and a good glass of wine.