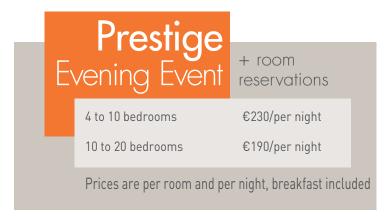

### **Bedrooms**

Prestige Evening: Use of the premises from 12 am to 3 am. Supplementary charge of €120/hour after 3 am. (No charge if you have booked accommodations).

Prestige Week-end: Facilities at your disposal on the day before the event from 3 pm-5 pm. You must vacate the premises by 5 pm on the day after the event, with all furniture tidied away accordingly.

A breakfast buffet will be served in the Château's private Dining Room.