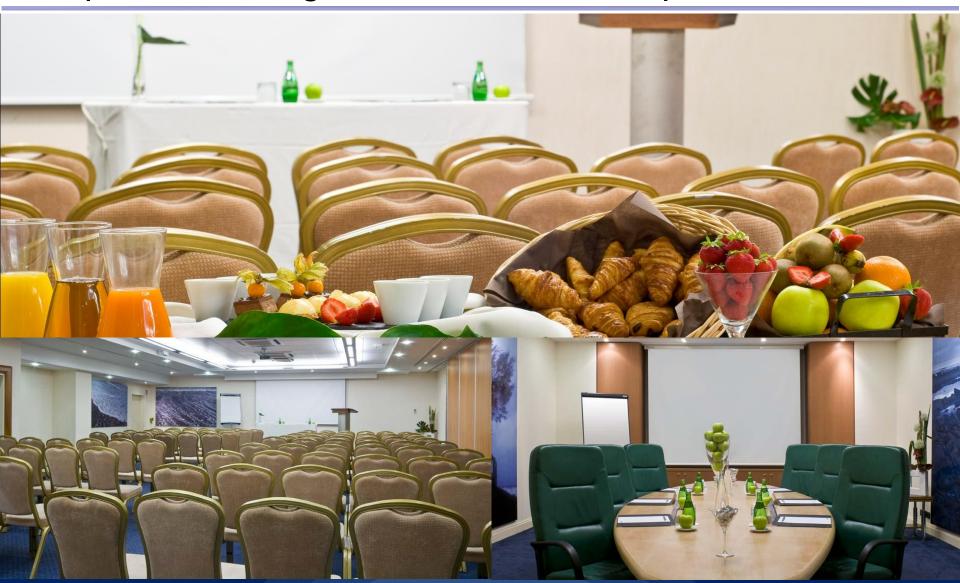

### Our Conference facilities

- 430 sqm of conference space
- 7 breakout rooms located on the same level
- 6 rooms adjustable 2 by 2
- 8 Junior Suites rooms convertible in breakout rooms
- Possibility to privatize plenary room with ocean view
- Capacities :
  - √ 150 pax in plenary room
  - √ 200 pax in cocktail
  - √ 1 plenary + 13 breakout rooms

# Up to 150 delegates in Theatre set up

#### Our Restaurants

- 2 restaurants, 1 lounge bar, 3 atmospheres:
  - ✓ Transat Café restaurant Lunch & dinner, for individual customers from April to October
  - ✓ Transat Lounge, for group meals, a cocktail paradise!
  - ✓ Onyx restaurant for buffet breakfast all year long. Lunch & dinner for group meals from November to March
- For groups:
  - √ 200 people for meals
  - √ 300 people for cocktails