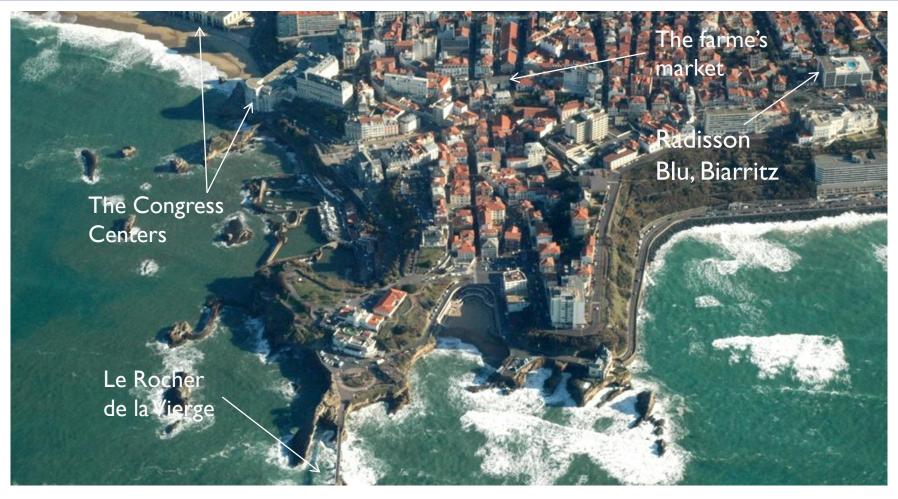

## Location: city center, facing Ocean

- The hotel overlooks the mystical « Côte des Basques » surfer's beach
- Located in the heart of Biarritz, a short walk from the farmer's market, Casino, nightlife and the most beautiful beaches
- 3 congress centers very close

## Biarritz, an outstanding destination