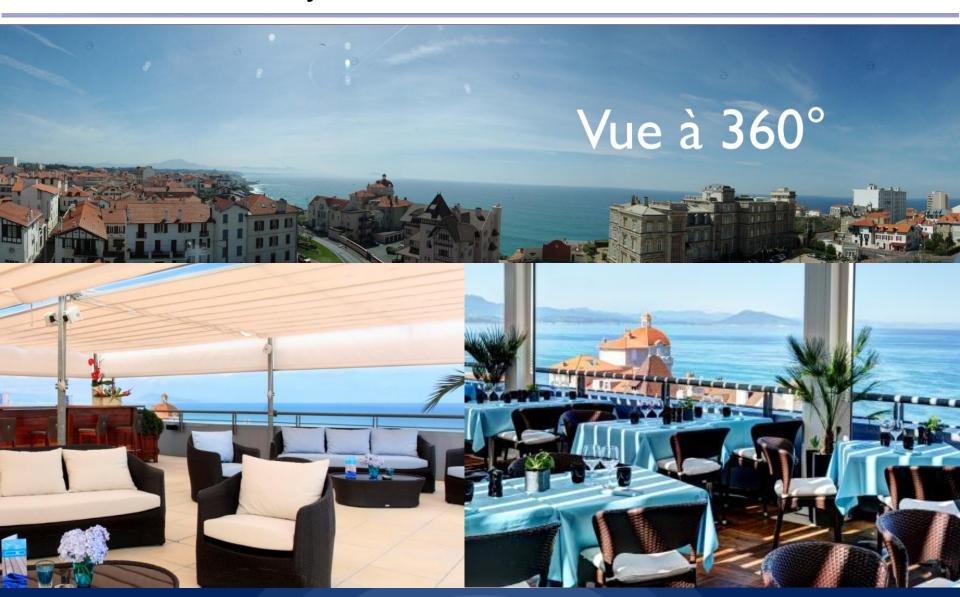

e guests for a day only and do not stay overnight.







### Brain Box





## Brain Food coffee break on rooftop terrace





#### Our Restaurants

- 2 restaurants, 1 lounge bar, 3 atmospheres:
  - ✓ Transat Café restaurant Lunch & dinner, for individual customers from April to October
  - ✓ Transat Lounge, for group meals, a cocktail paradise!
  - ✓ Onyx restaurant for buffet breakfast all year long. Lunch & dinner for group meals from November to March
- For groups:
  - √ 200 people for meals
  - √ 300 people for cocktails

### Onyx restaurant: up to 200 pers.



- •Super Breakfast Buffet from 6.30 am to 10.30 am (11.00 am during the week-end)
- Local contemporary and international menus.
- One of the largest restaurant in town (up to 200 people)



## Transat: Sky-bar and Restaurant



### LEISURE & WELL-BEING

- Exterior & heated swimming-pool on our rooftop terrace
- Spa
- Fitness room
- Kids Services

### Leisure facilities





## BIARRITZ, destination to discover

- Entertainment within the hotel
- Exclusive team-building activities
- Unforgettable evenings

Some ideas...

## Biarritz, an outstanding destination





## **Key Features**

- Location in city centre, facing the beach of La Côte des Basques
- Luminous and spacious rooms
- Full service hotel : Spa, swimming pool, fitness centre
- 2 restaurants and bars. One with panoramic views on Ocean and mountains
- Biggest meeting facilities in Biarritz
- Possibility to privatize
- Fully equipped meeting rooms (screen, flipchart, pens, notepads, mineral waters...)
- Possibility to exhibit : cars, manufacturing good