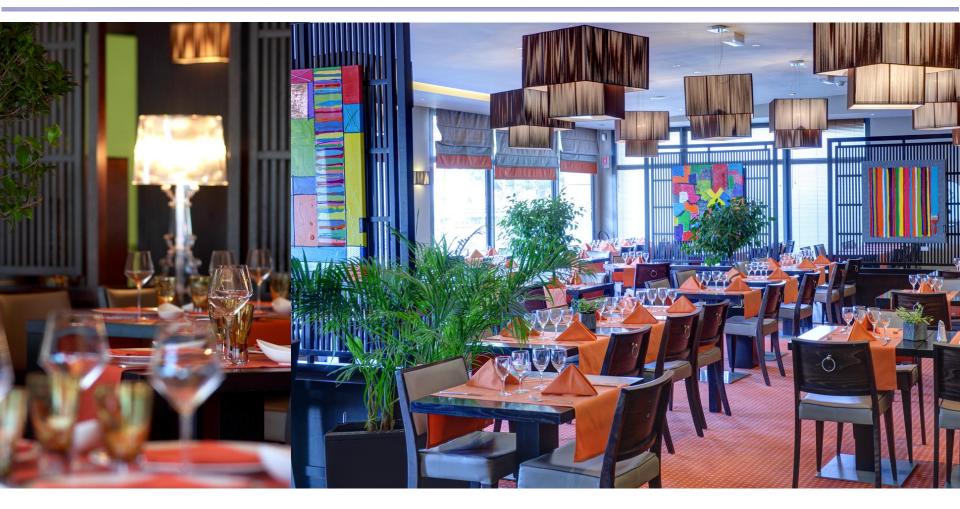

#### Our Restaurants

- 2 restaurants, 1 lounge bar, 3 atmospheres:
  - ✓ Transat Café restaurant Lunch & dinner, for individual customers from April to October
  - ✓ Transat Lounge, for group meals, a cocktail paradise!
  - ✓ Onyx restaurant for buffet breakfast all year long. Lunch & dinner for group meals from November to March
- For groups:
  - √ 200 people for meals
  - √ 300 people for cocktails

## Transat: Sky-bar and Restaurant