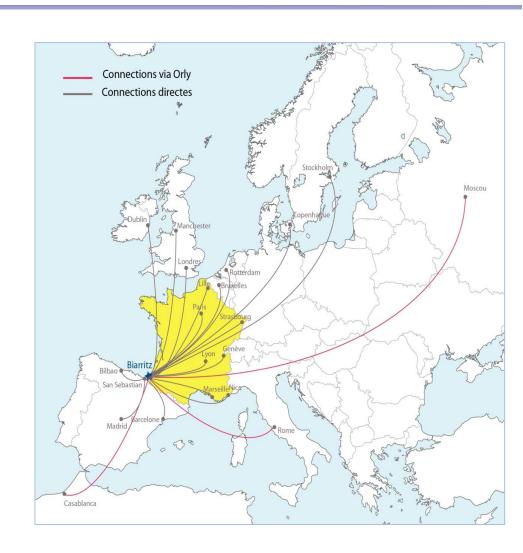

#### Access

- Biarritz Airport 10 minutes drive from the hotel,
  San Sebastian 30 minutes, Pau 70 minutes.
- Daily flights from Paris (CDG and ORLY),
  Lyon.
- Direct flights to Nice, Marseille, Strasbourg, London (Stansted and Gatwick), Dublin, Manchester, Rotterdam, Bruxelles, Geneva, Stockholm, Helsinki, Oslo, Copenhagen,
- Daily connections with Moscow, Rome and Casablanca via Orly
- Biarritz train station is 10 minutes drive far from the hotel. TGV: High speed rail to Paris in 5 hours.