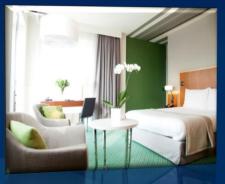

## Our Rooms, the spacious in town

- 150 ocean or Biarritz view rooms
- Spacious and luminous rooms (from 27 to 55 sqm)
- Free Wifi
- Courtesy tray
- Hair dryer, Bathrobes and slippers
- Iron and Ironing board
- In-room safe
- Trouser press
- One-touch service

## Our rooms