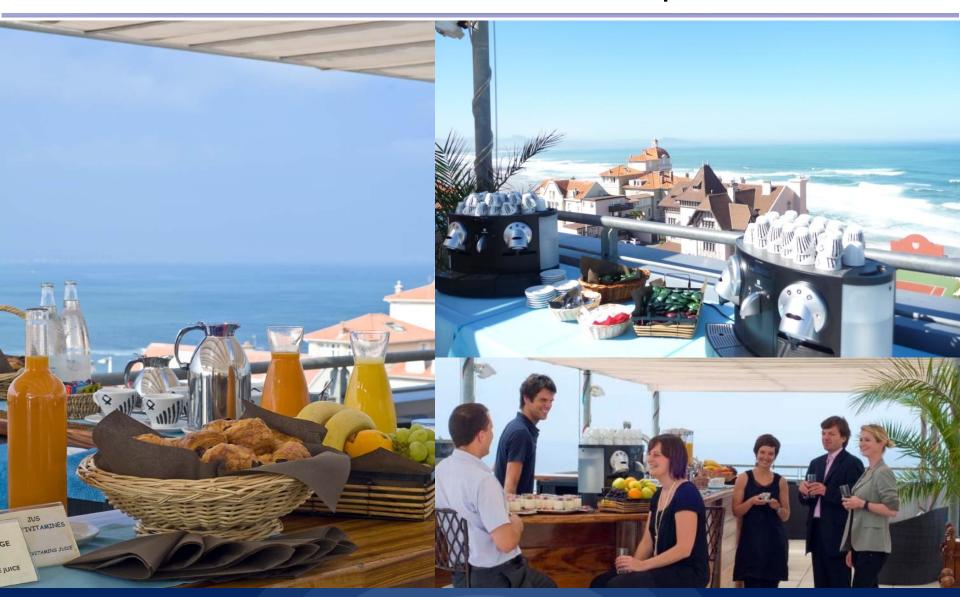

| 90               | 72                         | 100              | 150       | 2,7                     | 15,15 × 9,6           | 145 | 2,0              | 1,6              | 12                    | Ī         | 3                   | no                 | yes             |



# Up to 150 delegates in Theatre set up





### Experience Meetings

Brain Food: an innovative and responsible food & beverage solution developed by skilled chefs and nutritionists



Brain Box: a breakout room designed to elevate efficiency and to stimulate creativity



WiFi gratuit: all Radisson Blu hotels and resorts offer free and fast Internet for all meeting delegates – even if those are guests for a day only and do not stay overnight.







### Brain Box





## Brain Food coffee break on rooftop terrace





#### Our Restaurants

- 2 restaurants, 1 lounge bar, 3 atmospheres:
  - ✓ Transat Café restaurant Lunch & dinner, for individual customers from April to October
  - ✓ Transat Lounge, for group meals, a cocktail paradise!
  - ✓ Onyx restaurant for buffet breakfast all year long. Lunch & dinner for group meals from November to March
- For groups:
  - √ 200 people for meals
  - √ 300 people for cocktails

### Onyx restaurant: up to 200 pers.



- •Super Breakfast Buffet from 6.30 am to 10.30 am (11.00 am during the week-end)
- Local contemporary and international menus.
- One of the largest restaurant in town (up to 200 people)



## Transat: Sky-bar and Restaurant



### LEISURE & WELL-BEING

- Exterior & heated swimming-pool on our rooftop terrace
- Spa
- Fitness room
- Kids Services

#