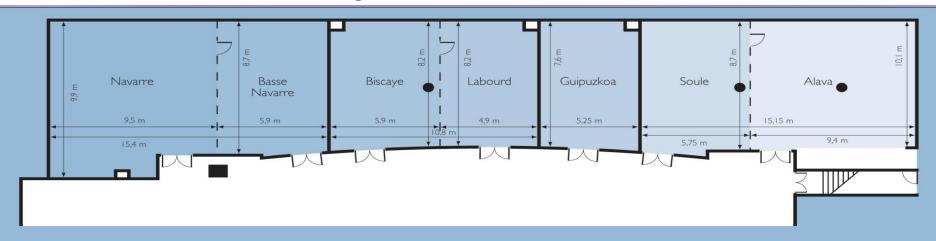

### Our Conference facilities

- 430 sqm of conference space
- 7 breakout rooms located on the same level
- 6 rooms adjustable 2 by 2
- 8 Junior Suites rooms convertible in breakout rooms
- Possibility to privatize plenary room with ocean view
- Capacities :
  - √ 150 pax in plenary room
  - √ 200 pax in cocktail
  - √ 1 plenary + 13 breakout rooms

## 430sqm of meeting rooms

|                               | Boardroom | Style<br>Cabaret | Style<br>Classe | Style U | Style<br>Théâtre | Style<br>chaises-tablettes | Style<br>Banquet | Reception | Hauteur sous<br>plafond | Longueur &<br>Largeur | m²  | Hauteur de porte | Largeur de porte | Prises<br>electriques | Prises TV | Prises<br>Téléphone | Lumière<br>du jour | Air conditionné |
|-------------------------------|-----------|------------------|-----------------|---------|------------------|----------------------------|------------------|-----------|-------------------------|-----------------------|-----|------------------|------------------|-----------------------|-----------|---------------------|--------------------|-----------------|
| Navarre                       | 42        | 48               | 48              | 33      | 80               | 64                         | 72               | 100       | 2,7                     | 9,5 × 9,9             | 91  | 2,0              | 1,6              | 9                     | -1        | 2                   | no                 | yes             |
| Basse Navarre                 | 30        | 18               | 24              | 24      | 48               | 38                         | 30               | 55        | 2,7                     | 5,9 × 8,7             | 51  | 2,0              | 1,6              | 3                     | Ï         | 2                   | no                 | yes             |
| Navarre + Basse Navarre       | 54        | 84               | 96              | 45      | 145              | 120                        | 112              | 155       | 2,7                     | 15,4 × 9,4            | 145 | 2,0              | 1,6              | 12                    | 2         | 4                   | no                 | yes             |
| Biscaye                       | 30        | 18               | 24              | 24      | 48               | 38                         | 30               | 55        | 2,7                     | 5,9 × 8,2             | 49  | 2,0              | 1,6              | 3                     | _         | 2                   | no                 | yes             |
| Labourd                       | 24        | 18               | 24              | 21      | 40               | 32                         | 24               | 50        | 2,7                     | 4,9 × 8,2             | 40  | 2,0              | 1,6              | 3                     | Ī         | 2                   | no                 | yes             |
| Biscaye + Labourd             |           | 48               | 30              | -       | 70               | 56                         | 64               | 100       | 2,7                     | 10,8 × 8,2            | 89  | 2,0              | 1,6              | 6                     | 2         | 4                   | no                 | yes             |
| Boardroom Executive Guipuzkoa | 12        | -                | -               | -       | -                | -                          | -                | -         | 2,7                     | 5,25 × 7,6            | 40  | 2,0              | 1,6              | 10                    | -         | 2                   | no                 | yes             |
| Soule                         | 30        | 18               | 24              | 24      | 48               | 38                         | 30               | 55        | 2,7                     | 5,75 × 8,7            | 50  | 2,0              | 1,6              | 3                     | 0         | - I                 | no                 | yes             |
| Alava                         | 30        | 48               | 30              | 21      | 70               | 56                         | 64               | 100       | 2,7                     | 9,4 × 10,1            | 95  | 2,0              | 1,6              | 9                     | ı         | 2                   | no                 | yes             |
| Soule + Alava                 | 30        | 36               | 48              | 21      | 90               | 72                         | 100              | 150       | 2,7                     | 15,15 × 9,6           | 145 | 2,0              | 1,6              | 12                    | Ī         | 3                   | no                 | yes             |