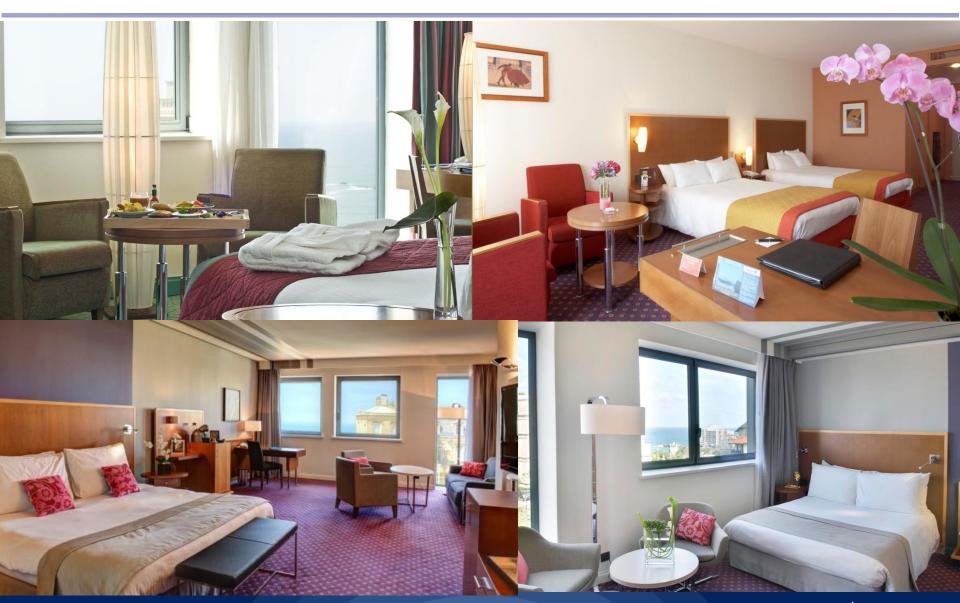

## Our Rooms, the spacious in town

- 150 ocean or Biarritz view rooms
- Spacious and luminous rooms (from 27 to 55 sqm)
- Free Wifi
- Courtesy tray
- Hair dryer, Bathrobes and slippers
- Iron and Ironing board
- In-room safe
- Trouser press
- One-touch service

## Our rooms